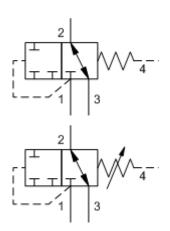

MODEL DRBM

2-way, direct-acting, directional valve with drain to port 4 - normally open

CAPACITY: 7 gpm / CAVITY: T-21A

sunhydraulics.com/model/DRBM

Normally open, direct-acting, 2-way directional cartridges are switching devices typically used in moderate flow circuits. They can be used by themselves or to actuate larger pilot operated directional cartridges or logic cartridges. The valve shifts when the pressure differential between port 1 and port 4 exceeds the setting.

## **CONFIGURATION OPTIONS**

CONTROL

(L) ADJUSTMENT RANGE

SEAL MATERIAL

(N) MATERIAL/COATING

L Standard Screw Adjustment

C Tamper Resistant - Factory Set

**A** 500 - 3000 psi (35 - 210 bar), 1000 psi (70 bar) Standard Setting

Model Code Example: DRBMLANV

- B 50 1500 psi (3,5 105 bar), 200 psi (14 bar) Standard Setting
- **D** 25 800 psi (1,7 55 bar), 200 psi (14 bar) Standard Setting
- E 25 400 psi (1,7 28 bar), 200 psi (14 bar) Standard Setting
- **W** 750 4500 psi (50 315 bar), 1000 psi (70 bar) Standard Setting