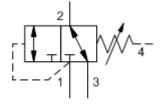

3-way, direct-acting, directional valve with drain to port 4 (1 blocked, 2 to 3 open) CAPACITY: 7 gpm / CAVITY: T-21A

sunhydraulics.com/model/DRBO

Direct-acting, 3-way directional cartridges (1 blocked, 2 to 3 open) are switching devices typically used in moderate flow circuits. They can be used by themselves or to actuate larger pilot-operated directional cartridges or logic cartridges. The valve shifts when the pressure differential between port 1 and port 4 exceeds the setting.