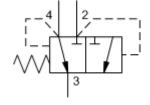

Spring offset, 2-position, high side shuttle valve CAPACITY: 60 gpm / CAVITY: T-33A

### sunhydraulics.com/model/DSGO

Spring-offset, high-side shuttle cartridges are 2-position valves that have a normal (offset) position that connects the common port (port 3) to work port 4, with work port 2 blocked. When the pressure at port 2 rises above the pressure at port 4, the cartridge shifts to connect the common port to port 2 with port 4 then blocked.