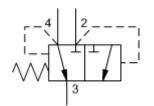

MODEL DSGO

Spring offset, 2-position, high side shuttle valve

CAPACITY: 60 gpm / CAVITY: T-33A

sunhydraulics.com/model/DSGO

Spring-offset, high-side shuttle cartridges are 2-position valves that have a normal (offset) position that connects the common port (port 3) to work port 4, with work port 2 blocked. When the pressure at port 2 rises above the pressure at port 4, the cartridge shifts to connect the common port to port 2 with port 4 then blocked.