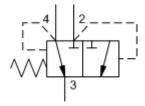

Spring offset, 2-position, high side shuttle valve CAPACITY: 120 gpm / CAVITY: T-34A

sunhydraulics.com/model/DSIO

Spring-offset, high-side shuttle cartridges are 2-position valves that have a normal (offset) position that connects the common port (port 3) to work port 4, with work port 2 blocked. When the pressure at port 2 rises above the pressure at port 4, the cartridge shifts to connect the common port to port 2 with port 4 then blocked.