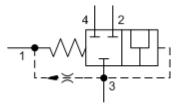

sunhydraulics.com/model/DSIX

in. (mm)

(N)

This is a vent-to-shift, 2-position, diverter valve that is normally closed. When port 1 is vented, the pressure differential between port 3 and port 1 exceeds the spring force causing the valve to shift, thereby connecting port 3 with ports 2 and 4.