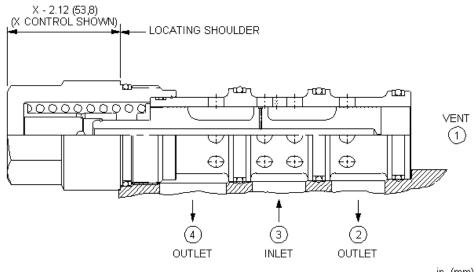

## TECHNICAL DATA NOTE: DATA MAY VARY BY CONFIGURATION. SEE CONFIGURATION SECTION.

| Maximum Operating Pressure | 5000 psi                  |
|----------------------------|---------------------------|
| Nominal Vent Flow          | 35 in³/min.               |
| Seal kit - Cartridge       | Buna: 990-034-007         |
| Seal kit - Cartridge       | Polyurethane: 990-034-002 |
| Seal kit - Cartridge       | Viton: 990-034-006        |