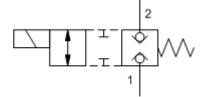

2-way, direct-acting, solenoid-operated directional blocking poppet valve with overlap (740 Series)

## CAPACITY: 6 gpm / CAVITY: T-13A

sunhydraulics.com/model/DTCF

X-Control, C-Poppet

This solenoid-operated 2-way, 2-position cartridge is a direct-acting, poppet-style directional valve. The valve is only available in a normally closed configuration. Due to the poppet style construction, this valve has extremely low leakage. Many poppet style directional valves pass a small amount of fluid when the pressure across them changes suddenly. This is due to the compressibility of the fluid. This valve has been designed to prevent this from happening. This valve is designed to be used with 740 and 747 Series coils.