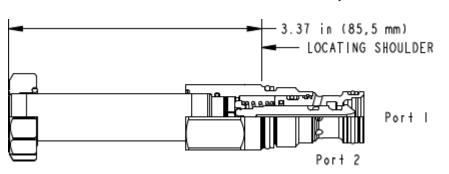

NOTES: • Please verify cartridge clearance requirements when choosing a Sun manifold. Different valve controls and coils require different clearances.

• An additional 2.00 inches (50,8 mm) beyond the valve extension is needed for coil installation and removal.