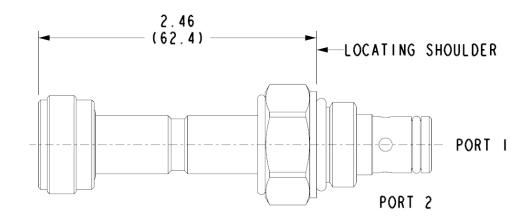

2-way, direct-acting, balanced poppet solenoid-operated directional valve - common cavity

CAPACITY: 6 gpm / CAVITY: SC-08-02



sunhydraulics.com/model/DTTA





This solenoid-operated, 2-way, 2-position cartridge is a direct-acting, directional balanced poppet valve.

## **TECHNICAL DATA** NOTE: DATA MAY VARY BY CONFIGURATION. SEE CONFIGURATION SECTION.

| Maximum Operating Pressure                | 3600 psi               |
|-------------------------------------------|------------------------|
| Maximum Valve Leakage at 110 SUS (24 cSt) | 15 drops/min.@3600 psi |
| Response Time - Typical                   | 50 ms                  |
| Switching Frequency                       | 15,000 max. cycles/hr  |
| Coil Nut Torque                           | 3.5 - 3.9 lbf ft       |
| Seal kit - Cartridge                      | Buna: 99C-083-007      |
| Seal kit - Cartridge                      | Viton: 99C-083-006     |

## CONFIGURATION OPTIONS CONTROL