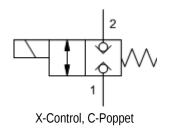

2-way, direct-acting, balanced poppet solenoid-operated directional valve - common cavity

CAPACITY: 6 gpm / CAVITY: SC-08-02

sunhydraulics.com/model/DTTA

This solenoid-operated, 2-way, 2-position cartridge is a direct-acting, directional balanced poppet valve.