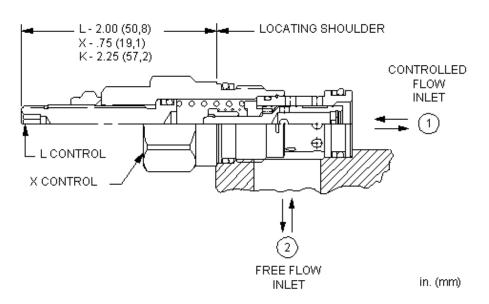

sunhydraulics.com/model/FCCB

Fixed-orifice, pressure-compensated flow controls with reverse-flow check provide precise flow regulation for meter-in or meter-out applications where there may be wide pressure fluctuations. An integral high-capacity check valve provides unrestricted flow from port 2 to port 1. The flow setting is specified by the user and is set at the factory.

| CONTROL | ( |
|---------|---|
|         |   |

## Not Adjustable

С Tamper Resistant - Factory Set

L Tuning Adjustment