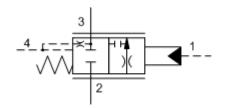

2-way, pilot-shifted, proportional throttle with bleed down

CAPACITY: 5 gpm / CAVITY: T-21A

sunhydraulics.com/model/FKBB

This valve is a 2-way, 2-position proportional throttle. Ports 2 and 3 are normally closed. Pilot pressure at port 1 creates a metering orifice between port 2 and 3 that is proportional to the pressure at 1. The force balance of the flow forces, spring and pilot pressure results in a degree of partial self-compensation as the load pressure changes. This valve includes a bleed-down feature which connects ports 3 to 4 in the spring-biased position. The bleed-down feature is useful when the valve is used as a meter-in flow control in circuits which include counterbalance valves downstream of port 3. The bleed-down connection is closed as the valve is piloted with increasing pressure at port 1. Pressure at port 4 directly opposes pressure at port 1.