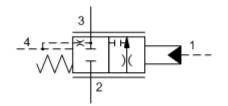

MODEL FKBB

2-way, pilot-shifted, proportional throttle with bleed down

CAPACITY: 5 gpm / CAVITY: T-21A

sunhydraulics.com/model/FKBB

in (mm)

This valve is a 2-way, 2-position proportional throttle. Ports 2 and 3 are normally closed. Pilot pressure at port 1 creates a metering orifice between port 2 and 3 that is proportional to the pressure at 1. The force balance of the flow forces, spring and pilot pressure results in a degree of partial self-compensation as the load pressure changes. This valve includes a bleed-down feature which connects ports 3 to 4 in the spring-biased position. The bleed-down feature is useful when the valve is used as a meter-in flow control in circuits which include counterbalance valves downstream of port 3. The bleed-down connection is closed as the valve is piloted with increasing pressure at port 1. Pressure at port 4 directly opposes pressure at port 1.