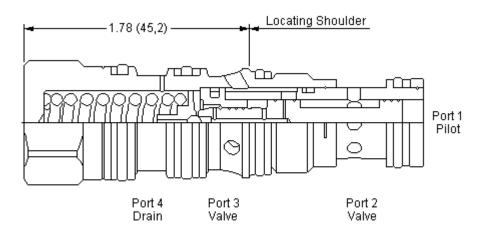

MODEL FKBB

2-way, pilot-shifted, proportional throttle with bleed down

CAPACITY: 5 gpm / CAVITY: T-21A

sunhydraulics.com/model/FKBB

in (mm)

This valve is a 2-way, 2-position proportional throttle. Ports 2 and 3 are normally closed. Pilot pressure at port 1 creates a metering orifice between port 2 and 3 that is proportional to the pressure at 1. The force balance of the flow forces, spring and pilot pressure results in a degree of partial self-compensation as the load pressure changes. This valve includes a bleed-down feature which connects ports 3 to 4 in the spring-biased position. The bleed-down feature is useful when the valve is used as a meter-in flow control in circuits which include counterbalance valves downstream of port 3. The bleed-down connection is closed as the valve is piloted with increasing pressure at port 1. Pressure at port 4 directly opposes pressure at port 1.