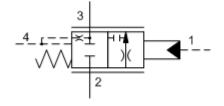

sunhydraulics.com/model/FKCB

in (mm)

This valve is a 2-way, 2-position proportional throttle. Ports 2 and 3 are normally closed. Pilot pressure at port 1 creates a metering orifice between port 2 and 3 that is proportional to the pressure at 1. The force balance of the flow forces, spring and pilot pressure results in a degree of partial self-compensation as the load pressure changes. This valve includes a bleed-down feature which connects ports 3 to 4 in the spring-biased position. The bleed-down feature is useful when the valve is used as a meter-in flow control in circuits which include counterbalance valves downstream of port 3. The bleed-down connection is closed as the valve is piloted with increasing pressure at port 1. Pressure at port 4 directly opposes pressure at port 1.