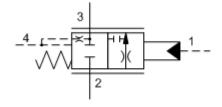

2-way, pilot-shifted, proportional throttle with bleed down CAPACITY: 10 gpm / CAVITY: T-22A

in (mm)

This valve is a 2-way, 2-position proportional throttle. Ports 2 and 3 are normally closed. Pilot pressure at port 1 creates a metering orifice between port 2 and 3 that is proportional to the pressure at 1. The force balance of the flow forces, spring and pilot pressure results in a degree of partial self-compensation as the load pressure changes. This valve includes a bleed-down feature which connects ports 3 to 4 in the spring-biased position. The bleed-down feature is useful when the valve is used as a meter-in flow control in circuits which include counterbalance valves downstream of port 3. The bleed-down connection is closed as the valve is piloted with increasing pressure at port 1. Pressure at port 4 directly opposes pressure at port 1.