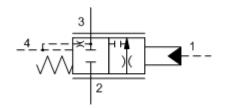

MODEL FKEB

2-way, pilot-shifted, proportional throttle with bleed down, high capacity

CAPACITY: 20 gpm / CAVITY: T-22A

sunhydraulics.com/model/FKEB

This valve is a 2-way, 2-position proportional throttle. Ports 2 and 3 are normally closed. Pilot pressure at port 1 creates a metering orifice between port 2 and 3 that is proportional to the pressure at 1. The force balance of the flow forces, spring and pilot pressure results in a degree of partial self-compensation as the load pressure changes. This valve includes a bleed-down feature which connects ports 3 to 4 in the spring-biased position. The bleed-down feature is useful when the valve is used as a meter-in flow control in circuits which include counterbalance valves downstream of port 3. The bleed-down connection is closed as the valve is piloted with increasing pressure at port 1. Pressure at port 4 directly opposes pressure at port 1.