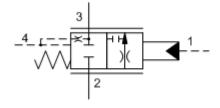

sunhydraulics.com/model/FKEB

This valve is a 2-way, 2-position proportional throttle. Ports 2 and 3 are normally closed. Pilot pressure at port 1 creates a metering orifice between port 2 and 3 that is proportional to the pressure at 1. The force balance of the flow forces, spring and pilot pressure results in a degree of partial self-compensation as the load pressure changes. This valve includes a bleed-down feature which connects ports 3 to 4 in the spring-biased position. The bleed-down feature is useful when the valve is used as a meter-in flow control in circuits which include counterbalance valves downstream of port 3. The bleed-down connection is closed as the valve is piloted with increasing pressure at port 1. Pressure at port 4 directly opposes pressure at port 1.