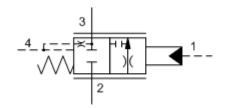

2-way, pilot-shifted, proportional throttle with bleed down

CAPACITY: 20 gpm / CAVITY: T-23A

sunhydraulics.com/model/FKFB

This valve is a 2-way, 2-position proportional throttle. Ports 2 and 3 are normally closed. Pilot pressure at port 1 creates a metering orifice between port 2 and 3 that is proportional to the pressure at 1. The force balance of the flow forces, spring and pilot pressure results in a degree of partial self-compensation as the load pressure changes. This valve includes a bleed-down feature which connects ports 3 to 4 in the spring-biased position. The bleed-down feature is useful when the valve is used as a meter-in flow control in circuits which include counterbalance valves downstream of port 3. The bleed-down connection is closed as the valve is piloted with increasing pressure at port 1. Pressure at port 4 directly opposes pressure at port 1.