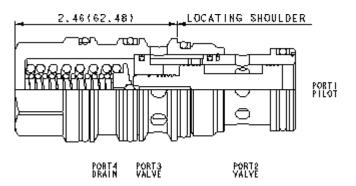

2-way, pilot-shifted, proportional throttle with bleed down

CAPACITY: 20 gpm / CAVITY: T-23A

sunhydraulics.com/model/FKFB

This valve is a 2-way, 2-position proportional throttle. Ports 2 and 3 are normally closed. Pilot pressure at port 1 creates a metering orifice between port 2 and 3 that is proportional to the pressure at 1. The force balance of the flow forces, spring and pilot pressure results in a degree of partial self-compensation as the load pressure changes. This valve includes a bleed-down feature which connects ports 3 to 4 in the spring-biased position. The bleed-down feature is useful when the valve is used as a meter-in flow control in circuits which include counterbalance valves downstream of port 3. The bleed-down connection is closed as the valve is piloted with increasing pressure at port 1. Pressure at port 4 directly opposes pressure at port 1.