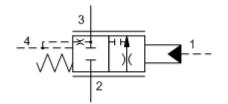

2-way, pilot-shifted, proportional throttle with bleed down

CAPACITY: 20 gpm / CAVITY: T-23A

sunhydraulics.com/model/FKFB

This valve is a 2-way, 2-position proportional throttle. Ports 2 and 3 are normally closed. Pilot pressure at port 1 creates a metering orifice between port 2 and 3 that is proportional to the pressure at 1. The force balance of the flow forces, spring and pilot pressure results in a degree of partial self-compensation as the load pressure changes. This valve includes a bleed-down feature which connects ports 3 to 4 in the spring-biased position. The bleed-down feature is useful when the valve is used as a meter-in flow control in circuits which include counterbalance valves downstream of port 3. The bleed-down connection is closed as the valve is piloted with increasing pressure at port 1. Pressure at port 4 directly opposes pressure at port 1.