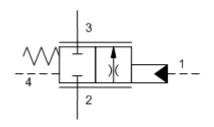

This valve is a 2-way, 2-position proportional throttle. Ports 2 and 3 are normally closed. Pilot pressure at port 1 opposes the spring and creates a variable metering orifice between port 2 and 3 that is proportional to the pressure at 1. The force balance of the flow forces, spring and pilot pressure results in a degree of partial self-compensation as the load

pressure changes. Pressure at port 4 directly opposes pressure at port 1. The valve uses a dual-path design. Ports 2 and 3 incorporate a double-port area.