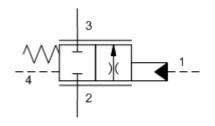

This valve is a 2-way, 2-position proportional throttle. Ports 2 and 3 are normally closed. Pilot pressure at port 1 opposes the spring and creates a variable metering orifice between

port 2 and 3 that is proportional to the pressure at 1. The force balance of the flow forces, spring and pilot pressure results in a degree of partial self-compensation as the load pressure changes. Pressure at port 4 directly opposes pressure at port 1. The valve uses a dual-path design. Ports 2 and 3 incorporate a double-port area.