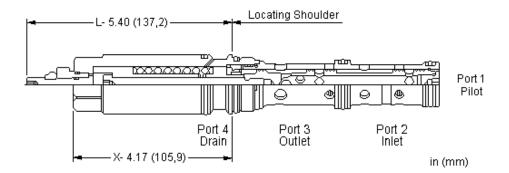

This valve is a 2-way, 2-position proportional throttle. Ports 2 and 3 are normally closed. Pilot pressure at port 1 opposes the spring and creates a variable metering orifice between

port 2 and 3 that is proportional to the pressure at 1. The force balance of the flow forces, spring and pilot pressure results in a degree of partial self-compensation as the load pressure changes. Pressure at port 4 directly opposes pressure at port 1. The valve uses a dual-path design. Ports 2 and 3 incorporate a double-port area.