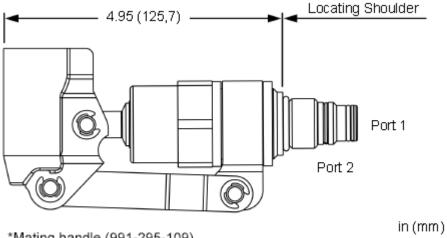

\*Mating handle (991-295-109) sold separately. 0.84 (21,3) Dia.

This valve is a screw-in, manual hand pump cartridge with dual integrated check valves.