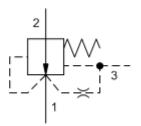

Normally open, modulating element with pilot source from port 1

CAPACITY: 7.5 gpm / CAVITY: T-163A

sunhydraulics.com/model/LPBA

These normally open modulating elements with an internal orifice between port 1 and port 3 can be used as a main-stage reducing valve. The valve can be controlled remotely using a pilot relief or pilot solenoid valve.