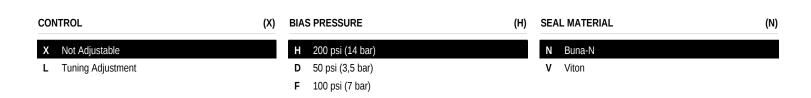

| Viton: 990-163-006        |

©2024 Sun Hydraulics 1 of 2

## **OPTION SELECTION EXAMPLE: LPBAXHN**



## **TECHNICAL FEATURES**

- Sun offers a variety of pressure and solenoid pilot control valves than can be used as remote control operators. See Pilot Control Cartridges.
- A tuning adjustment (models configured with an L control) is available to vary the pressure drop across the compensator to increase/decrease flow within +/-25% of setting.
- All ports will accept 5000 psi (350 bar).
- Incorporates the Sun floating style construction to minimize the possibility of internal parts binding due to excessive installation torque and/or cavity/cartridge machining variations.

©2024 Sun Hydraulics 2 of 2