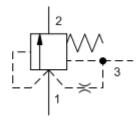

sunhydraulics.com/model/LRBA

Normally closed modulating elements with an internal orifice between port 1 and port 3 can be used as a mainstage relief valve. The valve can be controlled remotely using a pilot relief or pilot solenoid valve.