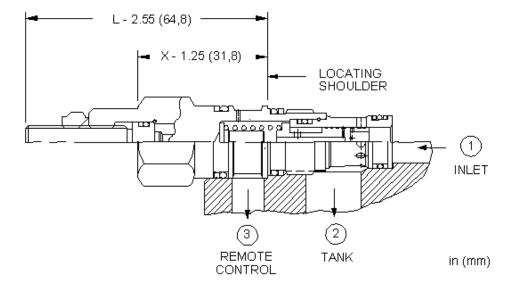

sunhydraulics.com/model/LRBA

Normally closed modulating elements with an internal orifice between port 1 and port 3 can be used as a mainstage relief valve. The valve can be controlled remotely using a pilot relief or pilot solenoid valve.