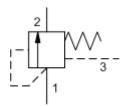

MODEL LRBC

Normally closed, modulating element

CAPACITY: 7.5 gpm / CAVITY: T-163A

sunhydraulics.com/model/LRBC

## CONFIGURATION

| X | Control          | Not Adjustable |
|---|------------------|----------------|
|   | Seal Material    |                |
|   | Material/Coating |                |

Normally closed modulating elements without an internal orifice act as a bypass compensator to maintain a constant pressure drop across an orifice, regardless of variations in upstream or downstream pressure.