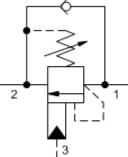

sunhydraulics.com/model/MBEA

3-Port Non-vented

Load reactive, load control valves with pilot assist combine two valves; a check valve and a relief valve. The check valve allows free flow from the directional valve (port 2) to the load (port 1) while a direct-acting, pilotassisted relief valve controls flow from port 1 to port 2. Pilot assist at port 3 lowers the effective setting of the relief valve at a rate determined by the pilot ratio.