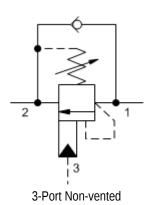

MODEL MBEB

1.5:1 pilot ratio, load reactive, load control valve

CAPACITY: 30 gpm / CAVITY: T-2A

sunhydraulics.com/model/MBEB

Load reactive, load control valves with pilot assist combine two valves; a check valve and a relief valve. The check valve allows free flow from the directional valve (port 2) to the load (port 1) while a direct-acting, pilot-assisted relief valve controls flow from port 1 to port 2. Pilot assist at port 3 lowers the effective setting of the relief valve at a rate determined by the pilot ratio.