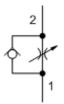

**MODEL NCCD** 

Fully adjustable needle valve with reverse flow check

## CAPACITY: 1 gpm (.06 inch) / CAVITY: T-13A

sunhydraulics.com/model/NCCD

Needle valves with reverse-flow check are fully adjustable orifices used to regulate flow. They are infinitely adjustable from fully closed up to the maximum orifice diameter. An integral high-capacity check valve provides unrestricted flow from port 2 to port 1. They are not pressure compensated.