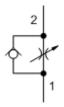

sunhydraulics.com/model/NCEC

Needle valves with reverse-flow check are fully adjustable orifices used to regulate flow. They are infinitely adjustable from fully closed up to the maximum orifice diameter. An integral high-capacity check valve provides unrestricted flow from port 2 to port 1. They are not pressure compensated.