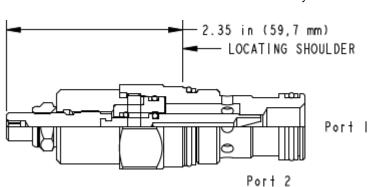

NOTES: • For Series 1 cartridges configured with an O control (panel mount handknob), a .75 in. (19 mm) diameter hole is required in the panel.

| CONFIGURATION OPTIONS       |     | Model Code Example: NFDCLAN |     |               |     |      |                             |
|-----------------------------|-----|-----------------------------|-----|---------------|-----|------|-----------------------------|
| CONTROL                     | (L) | MAXIMUM ORIFICE DIAMETER    | (A) | SEAL MATERIAL | (N) | MATE | RIAL/COATING                |
| L Standard Screw Adjustment |     | A .25 in. (6,4 mm)          |     | N Buna-N      |     |      | Standard Material/Coating   |
|                             |     |                             |     | E EPDM        |     | /AP  | Stainless Steel, Passivated |
|                             |     |                             |     | V Viton       |     | /LH  | Mild Steel, Zinc-Nickel     |