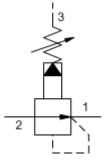

Pilot-operated, pressure reducing valve with drilled piston orifice CAPACITY: 40 gpm / CAVITY: T-17A

sunhydraulics.com/model/PBHF

Pilot-operated, pressure reducing valves reduce a high primary pressure at the inlet (port 2) to a constant reduced pressure at port 1, allowing circuits with multiple pressure requirements to be operated using a single pump.