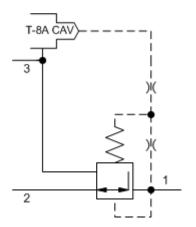

Pilot-operated, pressure reducing/relieving main stage with integral T-8A control cavity

CAPACITY: 20 gpm / CAVITY: T-2A

sunhydraulics.com/model/PPFB8

This valve is a 3-way, normally open modulating element that incorporates an integral pilot control cavity. The pilot control cavity will accept any T-8A pressure control cartridge. The valve reduces a high primary pressure at the inlet (port 2) to a constant reduced pressure at port 1, with a full flow relief function from port 1 to tank (port 3). The pilot cartridge's setting determines the difference in pressure between reduced pressure (port 1) and the tank (port 3).