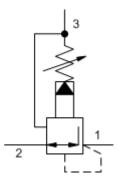

Pilot-operated, pressure reducing/relieving valves reduce a high primary pressure at the inlet (port 2) to a constant

reduced pressure at port 1, with a full-flow relief function from port 1 to tank (port 3).