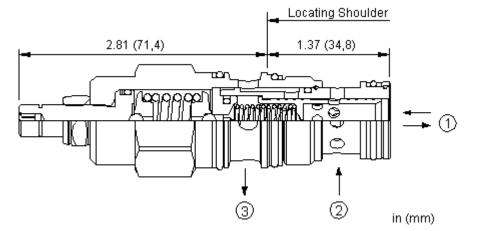

## **TECHNICAL DATA**

| Maximum Operating Pressure                             | 5000 psi                           |
|--------------------------------------------------------|------------------------------------|
| Control Pilot Flow                                     | 10 - 15 in³/min.                   |
| Factory Pressure Settings Established at               | blocked control port (dead headed) |
| Adjustment - No. of CW Turns from Min. to Max. setting | 5                                  |
| Locknut Hex Size                                       | 9/16 in.                           |
| Locknut Torque                                         | 80 - 90 lbf in.                    |
| Seal kit - Cartridge                                   | Buna: 990-202-007                  |
| Seal kit - Cartridge                                   | Polyurethane: 990-002-002          |
| Seal kit - Cartridge                                   | Viton: 990-202-006                 |