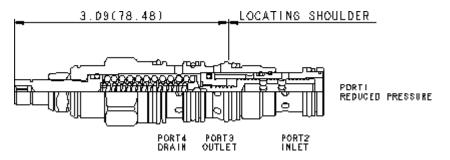

MODEL PSDB

Direct-acting, pressure reducing/relieving valve with drain to port 4

CAPACITY: 10 gpm / CAVITY: T-21A

sunhydraulics.com/model/PSDB

Direct-acting, pressure reducing/relieving valves reduce a high primary pressure at the inlet (port 2) to a constant reduced pressure at port 1, with a full-flow relief function from port 1 to tank (port 3). Draining port 4 makes the valve insensitive to pressure at port 3. These valves incorporate a damped construction for stable operation allowing the use of high reduced pressure.