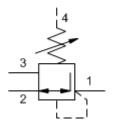

MODEL PSDB

Direct-acting, pressure reducing/relieving valve with drain to port 4

CAPACITY: 10 gpm / CAVITY: T-21A

sunhydraulics.com/model/PSDB

Direct-acting, pressure reducing/relieving valves reduce a high primary pressure at the inlet (port 2) to a constant reduced pressure at port 1, with a full-flow relief function from port 1 to tank (port 3). Draining port 4 makes the valve insensitive to pressure at port 3. These valves incorporate a damped construction for stable operation allowing the use of high reduced pressure.