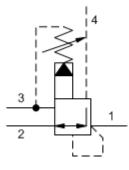

sunhydraulics.com/model/PVFD

Ventable, pilot-operated pressure reducing/relieving valves reduce a high primary pressure at the inlet to a constant reduced pressure at port 1, with a full-flow relief function from port 1 to tank (port 3). The vent port (port 4) can be used as a means for remote control by pilot or 2-way valves.