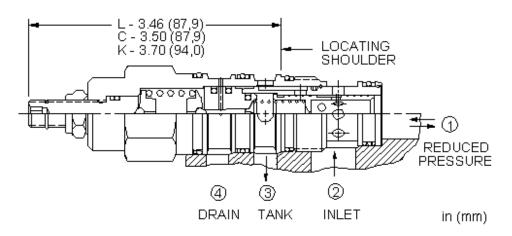

TECHNICAL DATA NOTE: DATA MAY VARY BY CONFIGURATION. SEE CONFIGURATION SECTION.

| Maximum Operating Pressure                             | 5000 psi                           |
|--------------------------------------------------------|------------------------------------|
| Control Pilot Flow                                     | 10 - 15 in³/min.                   |
| Factory Pressure Settings Established at               | blocked control port (dead headed) |
| Adjustment - No. of CW Turns from Min. to Max. setting | 5                                  |
| Locknut Hex Size                                       | 9/16 in.                           |
| Locknut Torque                                         | 80 - 90 lbf in.                    |
| Seal kit - Cartridge                                   | Buna: 990-022-007                  |
| Seal kit - Cartridge                                   | Polyurethane: 990-022-002          |
| Seal kit - Cartridge                                   | Viton: 990-022-006                 |