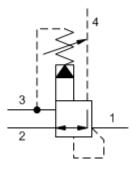

Ventable, pilot-operated, pressure reducing/relieving valve with drilled piston orifice CAPACITY: 40 gpm / CAVITY: T-23A

sunhydraulics.com/model/PVHD

Ventable, pilot-operated pressure reducing/relieving valves reduce a high primary pressure at the inlet to a constant reduced pressure at port 1, with a full-flow relief function from port 1 to tank (port 3). The vent port (port 4) can be used as a means for remote control by pilot or 2-way valves.