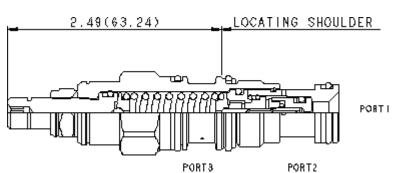

| Buna: 990-011-007         |  |
| Seal kit - Cartridge                                   | Polyurethane: 990-011-002 |  |
| Seal kit - Cartridge                                   | Viton: 990-011-006        |  |

## **CONFIGURATION OPTIONS**

| L | Standard | Screw Ad | justment |
|---|----------|----------|----------|

Tamper Resistant - Factory Set С

Κ Handknob

| DL | (L) | ADJUSTMENT RANGE |
|----|-----|------------------|
|    |     |                  |
|    |     |                  |

1000 - 3000 psi (70 - 210 bar), 1000 psi (70 bar) Standard Setting

Model Code Example: QPABLAN

N Buna-N

## v Viton

SEAL MATERIAL

(A)

Standard Material/Coating /LH Mild Steel, Zinc-Nickel

MATERIAL/COATING

(N)





<mark>sun</mark>hydraulics<sup>:</sup>

MODEL

**OPAB**