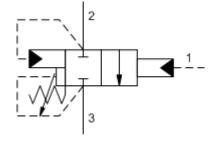

90 lbf in.           |  |
| Seal kit - Cartridge                                   | Buna: 990-011-007         |  |
| Seal kit - Cartridge                                   | Polyurethane: 990-011-002 |  |
| Seal kit - Cartridge                                   | Viton: 990-011-006        |  |

## **CONFIGURATION OPTIONS**

| L | Standard | Screw Ad | justment |
|---|----------|----------|----------|

Tamper Resistant - Factory Set С

Κ Handknob

| DL | (L) | ADJUSTMENT RANGE |
|----|-----|------------------|
|    |     |                  |
|    |     |                  |

1000 - 3000 psi (70 - 210 bar), 1000 psi (70 bar) Standard Setting

Model Code Example: QPABLAN

N Buna-N

## v Viton

SEAL MATERIAL

(A)

Standard Material/Coating /LH Mild Steel, Zinc-Nickel

MATERIAL/COATING

(N)





<mark>sun</mark>hydraulics<sup>:</sup>

MODEL

**OPAB**