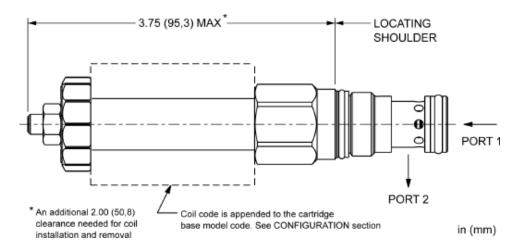

NOTES: • Please verify cartridge clearance requirements when choosing a Sun manifold. Different valve controls and coils require different clearances.

• An additional 2.00 inches (50,8 mm) beyond the valve extension is needed for coil installation and removal.