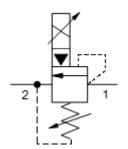

**CONFIGURATION OPTIONS** 

Electro-proportional relief valve - high pressure setting with no command

CAPACITY: 25 gpm / CAVITY: T-13A

sunhydraulics.com/model/RPEI

This 2-port, pilot-operated relief cartridge is an electro-proportionally controlled, normally-closed pressure regulating valve. The valve is spring biased closed to its highest setting (customer specified). Increasing current to the coil will proportionally decrease the pressure setting. When the pressure at port 1 (inlet) is sufficient to overcome the spring force minus the solenoid force, as determined by the analog input signal, the poppet lifts and allows flow from port 1 to port 2 (outlet).