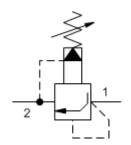

**MODEL RPGT** 

Anti-Shock, pilot-operated, balanced poppet relief valve

CAPACITY: 50 gpm / CAVITY: T-3A

sunhydraulics.com/model/RPGT

Pilot-operated, anti shock relief cartridges limit maximum system pressure and also limit the rate of pressure rise. The valve opens and then ramps closed at a constant speed, independent of settings and flows. The adjust screw determines the maximum (relief) setting and the minimum (threshold) setting.