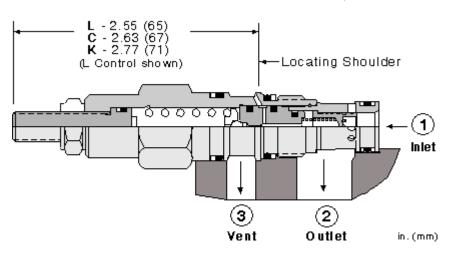

## TECHNICAL DATA NOTE: DATA MAY VARY BY CONFIGURATION. SEE CONFIGURATION SECTION.

| Maximum Operating Pressure                             | 5000 psi                  |
|--------------------------------------------------------|---------------------------|
| Control Pilot Flow                                     | 7 - 10 in³/min.           |
| Factory Pressure Settings Established at               | 4 gpm                     |
| Maximum Valve Leakage at 110 SUS (24 cSt)              | 2 in³/min.@1000 psi       |
| Response Time - Typical                                | 10 ms                     |
| Adjustment - No. of CW Turns from Min. to Max. setting | 5                         |
| Locknut Hex Size                                       | 9/16 in.                  |
| Locknut Torque                                         | 80 - 90 lbf in.           |
| Seal kit - Cartridge                                   | Buna: 990-163-007         |
| Seal kit - Cartridge                                   | EPDM: 990-163-014         |
| Seal kit - Cartridge                                   | Polyurethane: 990-163-002 |
| Seal kit - Cartridge                                   | Viton: 990-163-006        |

### CONTROL

L

С