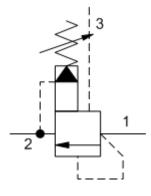

Ventable, pilot-operated, balanced piston relief valve CAPACITY: 7.5 gpm / CAVITY: T-163A

Ventable, pilot-operated, balanced piston relief cartridges are normally closed pressure regulating valves. When the pressure at the inlet (port 1) reaches the valve setting, the valve starts to open to tank (port 2), throttling flow to regulate the pressure. They provide a vent port (port 3) that connects between the main piston and pilot stage to provide for remote control by other pilot or 2-way valves. These valves are accurate, have low pressure rise vs. flow, they are smooth and quiet, and are moderately fast.