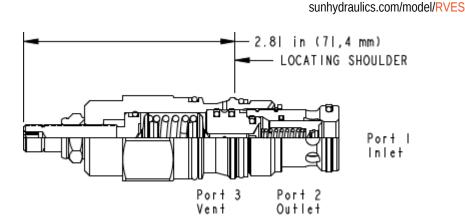

Ventable, pilot-operated, balanced poppet relief valve CAPACITY: 25 gpm / CAVITY: T-2A

Ventable, pilot-operated, balanced-poppet relief cartridges are normally closed pressure regulating valves. When the pressure at the inlet (port 1) reaches the valve setting, the valve starts to open to tank (port 2), throttling flow to regulate the pressure. They provide a vent port (port 3) that connects between the main piston and pilot stage to provide for remote control by other pilot or 2-way valves. These valves are accurate, have low pressure rise vs. flow, they are smooth and quiet, and are moderately fast.