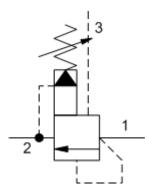

Ventable, pilot-operated, balanced poppet relief valve CAPACITY: 25 gpm / CAVITY: T-2A

Ventable, pilot-operated, balanced-poppet relief cartridges are normally closed pressure regulating valves. When the pressure at the inlet (port 1) reaches the valve setting, the valve starts to open to tank (port 2), throttling flow to regulate the pressure. They provide a vent port (port 3) that connects between the main piston and pilot stage to provide for remote control by other pilot or 2-way valves. These valves are accurate, have low pressure rise vs. flow, they are smooth and quiet, and are moderately fast.