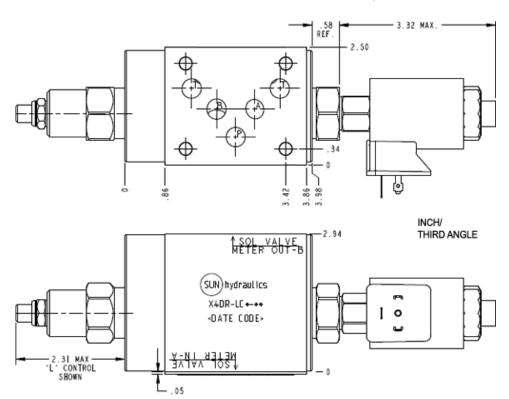

## **TECHNICAL DATA** NOTE: DATA MAY VARY BY CONFIGURATION. SEE CONFIGURATION SECTION.

| Body Type                       | Sandwich                        |
|---------------------------------|---------------------------------|
| Interface                       | ISO 05                          |
| Body Features                   | Meter in on A or meter out on B |
| Control Flow Range              | 0 - 12 gpm                      |
| Seal Plate Included (see notes) | Yes                             |
| Stack Height                    | 3.44 in.                        |

## **NOTES:** • Stack height value in technical data table includes seal retainer plate.

- For detailed information regarding the cartridges contained in this assembly, click on the models codes shown in the Included Components tab.
- *Important:* Carefully consider the maximum system pressure. The pressure rating of the manifold is dependent on the manifold material, with the port type/size a secondary consideration. Manifolds constructed of aluminum are not rated for pressures higher than 3000 psi (210 bar), regardless of the port type/size specified.