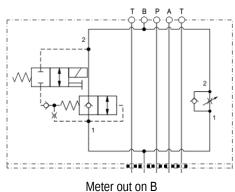

Solenoid-operated, rapid advance and feed flow control assembly

**CAPACITY: 30 gpm** 

sunhydraulics.com/model/X4DR

This assembly consists of needle valve, which is a fully-adjustable orifice used to regulate flow with a reverse-flow check. It is not pressure-compensated. It may be used as a flow control or as a shutoff valve. The rapid or feed rate is selected by a solenoid operated (normally open or closed) 2-way, 2-position valve.

## **TECHNICAL DATA** NOTE: DATA MAY VARY BY CONFIGURATION. SEE CONFIGURATION SECTION.

| Body Type                       | Sandwich                        |
|---------------------------------|---------------------------------|
| Interface                       | ISO 05                          |
| Body Features                   | Meter in on A or meter out on B |
| Control Flow Range              | 0 - 12 gpm                      |
| Seal Plate Included (see notes) | Yes                             |
| Stack Height                    | 3.44 in.                        |