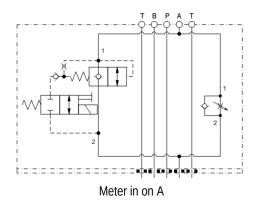

Solenoid-operated, rapid advance and feed flow control assembly

**CAPACITY: 30 gpm** 

sunhydraulics.com/model/X4DR

This assembly consists of needle valve, which is a fully-adjustable orifice used to regulate flow with a reverse-flow check. It is not pressure-compensated. It may be used as a flow control or as a shutoff valve. The rapid or feed rate is selected by a solenoid operated (normally open or closed) 2-way, 2-position valve.

## **TECHNICAL DATA** NOTE: DATA MAY VARY BY CONFIGURATION. SEE CONFIGURATION SECTION.

| Body Type                       | Sandwich                        |
|---------------------------------|---------------------------------|
| Interface                       | ISO 05                          |
| Body Features                   | Meter in on A or meter out on B |
| Control Flow Range              | 0 - 12 gpm                      |
| Seal Plate Included (see notes) | Yes                             |
| Stack Height                    | 3.44 in.                        |