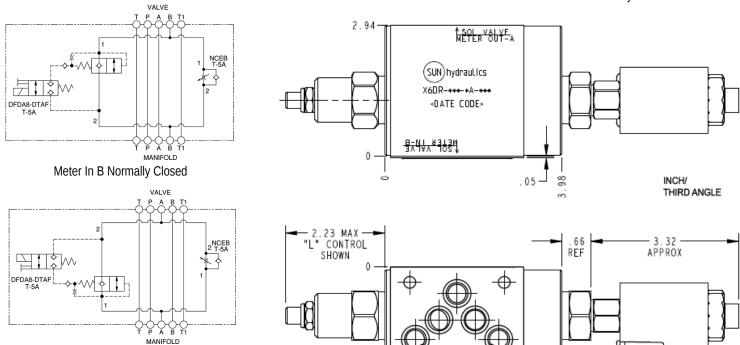

MODEL X6DR

Solenoid-operated, rapid advance and feed flow control assembly

**CAPACITY: 30 gpm** 

sunhydraulics.com/model/X6DR

2.50

This assembly consists of a needle valve which is a fully-adjustable orifice used to regulate flow. It is infinitely adjustable from fully closed up to the maximum orifice diameter. It is not pressure-compensated. It may be used as flow controls or as shutoff valves. The rapid or feed rate is selected by a solenoid operated (normally open or closed) 2-way, 2-position valve.

## **TECHNICAL DATA** NOTE: DATA MAY VARY BY CONFIGURATION. SEE CONFIGURATION SECTION.

| Body Type                       | Sandwich                        |
|---------------------------------|---------------------------------|
| Interface                       | ISO 05                          |
| Body Features                   | Meter in on B or meter out on A |
| Control Flow Range              | 0 - 12 gpm                      |
| Seal Plate Included (see notes) | Yes                             |
| Stack Height                    | 2.99 in.                        |

**NOTES:** • Stack height value in technical data table includes seal retainer plate.

Meter Out A Normally Closed

- For detailed information regarding the cartridges contained in this assembly, click on the models codes shown in the Included Components tab.
- *Important:* Carefully consider the maximum system pressure. The pressure rating of the manifold is dependent on the manifold material, with the port type/size a secondary consideration. Manifolds constructed of aluminum are not rated for pressures higher than 3000 psi (210 bar), regardless of the port type/size specified.

## **INCLUDED COMPONENTS**

| Part         | Description         | Quantity |
|--------------|---------------------|----------|
| 500-001-014* | O-Ring              | 5        |
| 700-001*     | Seal Plate          | 1        |
| DFDA8DN      | Cartridge           | 1        |
| DTAFMHN224   | Cartridge           | 1        |
| NCEBLCN      | Cartridge - Primary | 1        |