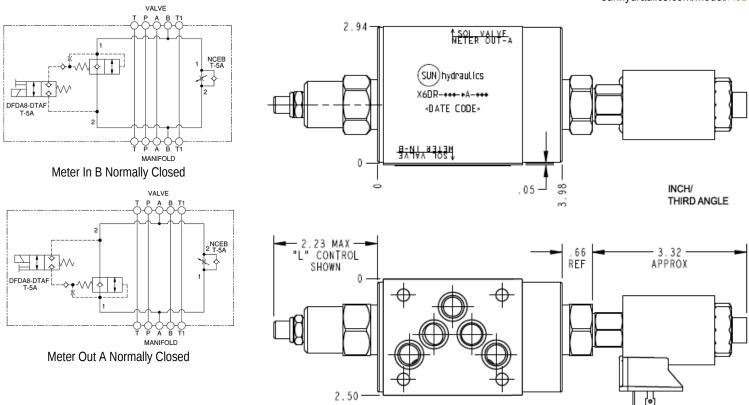

**CAPACITY: 30 gpm** 

sunhydraulics.com/model/X6DR

This assembly consists of a needle valve which is a fully-adjustable orifice used to regulate flow. It is infinitely adjustable from fully closed up to the maximum orifice diameter. It is not pressure-compensated. It may be used as flow controls or as shutoff valves. The rapid or feed rate is selected by a solenoid operated (normally open or closed) 2-way, 2-position valve.

## **TECHNICAL DATA** NOTE: DATA MAY VARY BY CONFIGURATION. SEE CONFIGURATION SECTION.

| Body Type                       | Sandwich                        |
|---------------------------------|---------------------------------|
| Interface                       | ISO 05                          |
| Capacity                        | 30 gpm                          |
| Body Features                   | Meter in on B or meter out on A |
| Control Flow Range              | 0 - 12 gpm                      |
| Seal Plate Included (see notes) | Yes                             |
| Stack Height                    | 2.99 in.                        |

**NOTES:** • Stack height value in technical data table includes seal retainer plate.

- For detailed information regarding the cartridges contained in this assembly, click on the models codes shown in the Included Components tab.
- *Important:* Carefully consider the maximum system pressure. The pressure rating of the manifold is dependent on the manifold material, with the port type/size a secondary consideration. Manifolds constructed of aluminum are not rated for pressures higher than 3000 psi (210 bar), regardless of the port type/size specified.