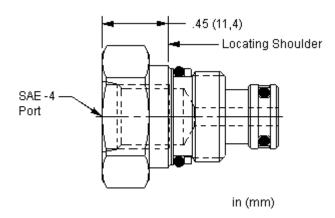

## **TECHNICAL DATA** NOTE: DATA MAY VARY BY CONFIGURATION. SEE CONFIGURATION SECTION.

| Cavity                     | T-8A                      |
|----------------------------|---------------------------|
| Series                     | Р                         |
| Maximum Operating Pressure | 5000 psi                  |
| Port Configuration         | 2 Port                    |
| Valve Hex Size             | 7/8 in.                   |
| Valve Installation Torque  | 20 - 25 lbf ft            |
| Seal kit - Cartridge       | Buna: 990-008-007         |
| Seal kit - Cartridge       | EPDM: 990-008-014         |
| Seal kit - Cartridge       | Polyurethane: 990-008-002 |
| Seal kit - Cartridge       | Viton: 990-008-006        |