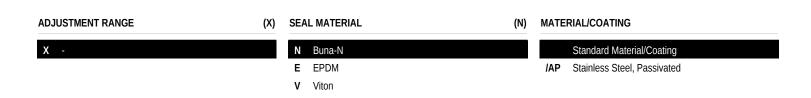

## **OPTION SELECTION EXAMPLE: XACAEXN**

## **TECHNICAL DATA** NOTE: DATA MAY VARY BY CONFIGURATION. SEE CONFIGURATION SECTION.

| Cavity                     | T-8A                      |
|----------------------------|---------------------------|
| Series                     | Р                         |
| Maximum Operating Pressure | 5000 psi                  |
| Port Configuration         | 2 Port                    |
| Valve Hex Size             | 7/8 in.                   |
| Valve Installation Torque  | 20 - 25 lbf ft            |
| Seal kit - Cartridge       | Buna: 990-008-007         |
| Seal kit - Cartridge       | EPDM: 990-008-014         |
| Seal kit - Cartridge       | Polyurethane: 990-008-002 |
| Seal kit - Cartridge       | Viton: 990-008-006        |

## **TECHNICAL FEATURES**

• Cartridges configured with EPDM seals are for use in systems with phosphate ester fluids. Exposure to petroleum based fluids, greases and lubricants will damage the seals.

©2024 Sun Hydraulics 2 of 2