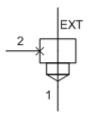

Port 1 to external port, port 2 blocked cavity plug

/ CAVITY: T-8A

sunhydraulics.com/model/XACAE

This cavity plug includes an external port open to port 1 and blocks port 2.