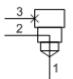

## sunhydraulics.com/model/XAOB

This cavity plug allows ports 1 and 2 to remain open and blocks port 3.