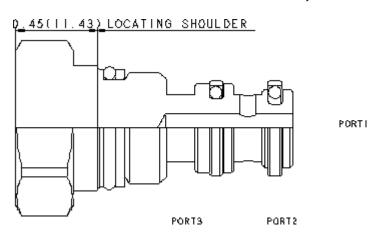

## TECHNICAL DATA NOTE: DATA MAY VARY BY CONFIGURATION. SEE CONFIGURATION SECTION.

| Cavity                     | T-9A                      |
|----------------------------|---------------------------|
| Series                     | Р                         |
| Maximum Operating Pressure | 5000 psi                  |
| Port Configuration         | 3 Port                    |
| Valve Hex Size             | 7/8 in.                   |
| Valve Installation Torque  | 20 - 25 lbf ft            |
| Seal kit - Cartridge       | Buna: 990-009-007         |
| Seal kit - Cartridge       | EPDM: 990-009-014         |
| Seal kit - Cartridge       | Polyurethane: 990-009-002 |
| Seal kit - Cartridge       | Viton: 990-009-006        |