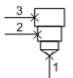

## sunhydraulics.com/model/XBCA

PORT I





This cavity plug blocks all ports.

## TECHNICAL DATA NOTE: DATA MAY VARY BY CONFIGURATION. SEE CONFIGURATION SECTION.

| Cavity                     | Т-2А                      |
|----------------------------|---------------------------|
| Series                     | 2                         |
| Maximum Operating Pressure | 5000 psi                  |
| Port Configuration         | 3 Port                    |
| Valve Hex Size             | 1 1/8 in.                 |
| Valve Installation Torque  | 45 - 50 lbf ft            |
| Seal kit - Cartridge       | Buna: 990-202-007         |
| Seal kit - Cartridge       | Polyurethane: 990-002-002 |
| Seal kit - Cartridge       | Viton: 990-202-006        |

## **OPTION SELECTION EXAMPLE: XBCAXXN**



## **TECHNICAL FEATURES**

 Corrosion res