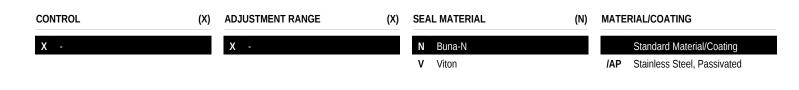

## sunhydraulics.com/model/XBCA

PORT I





This cavity plug blocks all ports.

## TECHNICAL DATA NOTE: DATA MAY VARY BY CONFIGURATION. SEE CONFIGURATION SECTION.

| Cavity                     | Т-2А                      |
|----------------------------|---------------------------|
| Series                     | 2                         |
| Maximum Operating Pressure | 5000 psi                  |
| Port Configuration         | 3 Port                    |
| Valve Hex Size             | 1 1/8 in.                 |
| Valve Installation Torque  | 45 - 50 lbf ft            |
| Seal kit - Cartridge       | Buna: 990-202-007         |
| Seal kit - Cartridge       | Polyurethane: 990-002-002 |
| Seal kit - Cartridge       | Viton: 990-202-006        |

## **OPTION SELECTION EXAMPLE: XBCAXXN**



## **TECHNICAL FEATURES**

 Corrosion resistant cavity plugs are intended for use in corrosive environments and are identified by the model code suffix /AP (see CONFIGURATION section). The bodies of these plugs are made from high strength lean duplex stainless steel. Internal parts are made from carbon steel leaded alloy, the same as standard plugs.