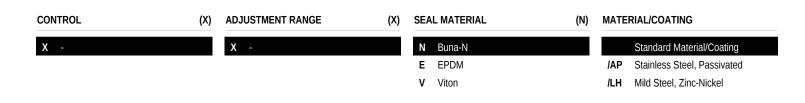

cs.com/model/XEOA





This cavity plug allows ports 1 and 2 to remain open and blocks port 3.

TECHNICAL DATA NOTE: DATA MAY VARY BY CONFIGURATION. SEE CONFIGURATION SECTION.

| Cavity                    | T-11A                     |
|---------------------------|---------------------------|
| Series                    | 1                         |
| Port Configuration        | 3 Port                    |
| Valve Hex Size            | 7/8 in.                   |
| Valve Installation Torque | 30 - 35 lbf ft            |
| Seal kit - Cartridge      | Buna: 990-011-007         |
| Seal kit - Cartridge      | EPDM: 990-011-014         |
| Seal kit - Cartridge      | Polyurethane: 990-011-002 |
| Seal kit - Cartridge      | Viton: 990-011-006        |

## **OPTION SELECTION EXAMPLE: XEOAXXN**



## **TECHNICAL FEATURES**

 Corrosion resistant cavity plugs are intended for use in corrosive environments and are identified by the model code suffix /AP (see CONFIGURATION section). The bodies of these plugs are made from high strength lean duplex stainless steel. Internal parts are made from carbon steel leaded alloy, the same as standard plugs.