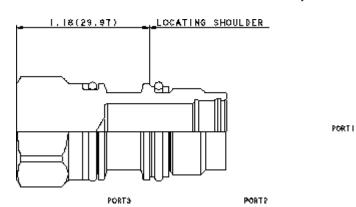

sunhydraulics.com/model/XEOA

This cavity plug allows ports 1 and 2 to remain open and blocks port 3.

TECHNICAL DATA NOTE: DATA MAY VARY BY CONFIGURATION. SEE CONFIGURATION SECTION.

| Cavity                    | T-11A                     |
|---------------------------|---------------------------|
| Series                    | 1                         |
| Port Configuration        | 3 Port                    |
| Valve Hex Size            | 7/8 in.                   |
| Valve Installation Torque | 30 - 35 lbf ft            |
| Seal kit - Cartridge      | Buna: 990-011-007         |
| Seal kit - Cartridge      | EPDM: 990-011-014         |
| Seal kit - Cartridge      | Polyurethane: 990-011-002 |
| Seal kit - Cartridge      | Viton: 990-011-006        |