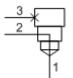

sunhydraulics.com/model/XEOA

This cavity plug allows ports 1 and 2 to remain open and blocks port 3.

TECHNICAL DATA NOTE: DATA MAY VARY BY CONFIGURATION. SEE CONFIGURATION SECTION.

| Cavity                    | T-11A                     |
|---------------------------|---------------------------|
| Series                    | 1                         |
| Port Configuration        | 3 Port                    |
| Valve Hex Size            | 7/8 in.                   |
| Valve Installation Torque | 30 - 35 lbf ft            |
| Seal kit - Cartridge      | Buna: 990-011-007         |
| Seal kit - Cartridge      | EPDM: 990-011-014         |
| Seal kit - Cartridge      | Polyurethane: 990-011-002 |
| Seal kit - Cartridge      | Viton: 990-011-006        |