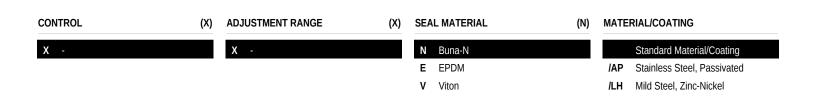

del/XFCA





This cavity plug blocks all ports.

## **TECHNICAL DATA** NOTE: DATA MAY VARY BY CONFIGURATION. SEE CONFIGURATION SECTION.

| Cavity                     | T-10A                     |
|----------------------------|---------------------------|
| Series                     | 1                         |
| Maximum Operating Pressure | 5000 psi                  |
| Port Configuration         | 2 Port                    |
| Valve Hex Size             | 7/8 in.                   |
| Valve Installation Torque  | 30 - 35 lbf ft            |
| Seal kit - Cartridge       | Buna: 990-010-007         |
| Seal kit - Cartridge       | Polyurethane: 990-010-002 |
| Seal kit - Cartridge       | Viton: 990-010-006        |

©2024 Sun Hydraulics 1 of 2

## **OPTION SELECTION EXAMPLE: XFCAXXN**



## **TECHNICAL FEATURES**

• Corrosion resistant cavity plugs are intended for use in corrosive environments and are identified by the model code suffix /AP (see CONFIGURATION section). The bodies of these plugs are made from high strength lean duplex stainless steel. Internal parts are made from carbon steel leaded alloy, the same as standard plugs.

©2024 Sun Hydraulics 2 of 2