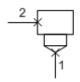

MODEL XFCA

All ports blocked cavity plug

/ CAVITY: T-10A

sunhydraulics.com/model/XFCA

This cavity plug blocks all ports.