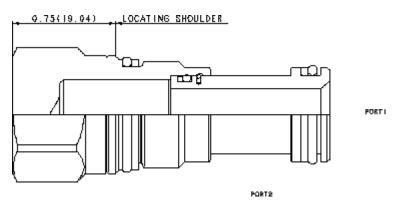

## **TECHNICAL DATA** NOTE: DATA MAY VARY BY CONFIGURATION. SEE CONFIGURATION SECTION.

| Cavity                     | T-10A                     |
|----------------------------|---------------------------|
| Series                     | 1                         |
| Maximum Operating Pressure | 5000 psi                  |
| Port Configuration         | 2 Port                    |
| Valve Hex Size             | 7/8 in.                   |
| Valve Installation Torque  | 30 - 35 lbf ft            |
| Seal kit - Cartridge       | Buna: 990-010-007         |
| Seal kit - Cartridge       | Polyurethane: 990-010-002 |
| Seal kit - Cartridge       | Viton: 990-010-006        |