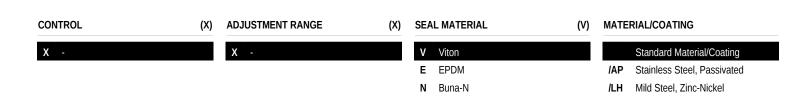

el/XFCA





This cavity plug blocks all ports.

## **TECHNICAL DATA** NOTE: DATA MAY VARY BY CONFIGURATION. SEE CONFIGURATION SECTION.

| Cavity                     | T-10A                     |
|----------------------------|---------------------------|
| Series                     | 1                         |
| Maximum Operating Pressure | 5000 psi                  |
| Port Configuration         | 2 Port                    |
| Valve Hex Size             | 7/8 in.                   |
| Valve Installation Torque  | 30 - 35 lbf ft            |
| Seal kit - Cartridge       | Buna: 990-010-007         |
| Seal kit - Cartridge       | Polyurethane: 990-010-002 |
| Seal kit - Cartridge       | Viton: 990-010-006        |

©2024 Sun Hydraulics 1 of 2

## **OPTION SELECTION EXAMPLE: XFCAXXNV**



## **TECHNICAL FEATURES**

• Corrosion resistant cavity plugs are intended for use in corrosive environments and are identified by the model code suffix /AP (see CONFIGURATION section). The bodies of these plugs are made from high strength lean duplex stainless steel. Internal parts are made from carbon steel leaded alloy, the same as standard plugs.

©2024 Sun Hydraulics 2 of 2