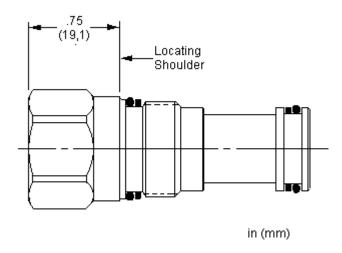

## **TECHNICAL DATA** NOTE: DATA MAY VARY BY CONFIGURATION. SEE CONFIGURATION SECTION.

| Cavity                     | T-10A                     |
|----------------------------|---------------------------|
| Series                     | 1                         |
| Maximum Operating Pressure | 5000 psi                  |
| Port Configuration         | 2 Port                    |
| Valve Hex Size             | 7/8 in.                   |
| Valve Installation Torque  | 30 - 35 lbf ft            |
| Seal kit - Cartridge       | Buna: 990-010-007         |
| Seal kit - Cartridge       | Polyurethane: 990-010-002 |
| Seal kit - Cartridge       | Viton: 990-010-006        |