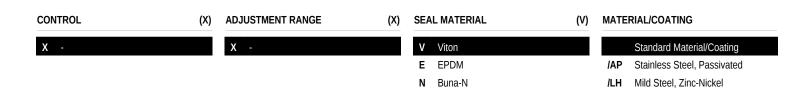

lug blocks all ports.

## TECHNICAL DATA NOTE: DATA MAY VARY BY CONFIGURATION. SEE CONFIGURATION SECTION.

| Cavity                     | T-13A                     |
|----------------------------|---------------------------|
| Series                     | 1                         |
| Maximum Operating Pressure | 5000 psi                  |
| Port Configuration         | 2 Port                    |
| Valve Hex Size             | 7/8 in.                   |
| Valve Installation Torque  | 30 - 35 lbf ft            |
| Seal kit - Cartridge       | Buna: 990-010-007         |
| Seal kit - Cartridge       | EPDM: 990-010-014         |
| Seal kit - Cartridge       | Polyurethane: 990-010-002 |
| Seal kit - Cartridge       | Viton: 990-010-006        |

## **OPTION SELECTION EXAMPLE: XGCAXXNV**



## **TECHNICAL FEATURES**

 Corrosion resistant cavity plugs are intended for use in corrosive environments and are identified by the model code suffix /AP (see CONFIGURATION section). The bodies of these plugs are made from high strength lean duplex stainless steel. Internal parts are made from carbon steel leaded alloy, the same as standard plugs.