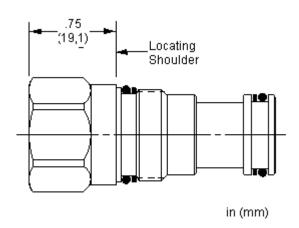

## TECHNICAL DATA NOTE: DATA MAY VARY BY CONFIGURATION. SEE CONFIGURATION SECTION.

| Cavity                     | T-13A                     |
|----------------------------|---------------------------|
| Series                     | 1                         |
| Maximum Operating Pressure | 5000 psi                  |
| Port Configuration         | 2 Port                    |
| Valve Hex Size             | 7/8 in.                   |
| Valve Installation Torque  | 30 - 35 lbf ft            |
| Seal kit - Cartridge       | Buna: 990-010-007         |
| Seal kit - Cartridge       | EPDM: 990-010-014         |
| Seal kit - Cartridge       | Polyurethane: 990-010-002 |
| Seal kit - Cartridge       | Viton: 990-010-006        |