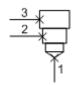

All ports blocked cavity plug

/ CAVITY: T-17A

sunhydraulics.com/model/XHCA

This cavity plug blocks all ports.

## **TECHNICAL DATA** NOTE: DATA MAY VARY BY CONFIGURATION. SEE CONFIGURATION SECTION.

| Cavity                     | T-17A                     |
|----------------------------|---------------------------|
| Series                     | 3                         |
| Maximum Operating Pressure | 5000 psi                  |
| Port Configuration         | 3 Port                    |
| Valve Hex Size             | 1 1/4 in.                 |
| Valve Installation Torque  | 150 - 160 lbf ft          |
| Seal kit - Cartridge       | Buna: 990-017-007         |
| Seal kit - Cartridge       | Polyurethane: 990-017-002 |
| Seal kit - Cartridge       | Viton: 990-017-006        |